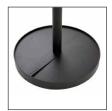

Simple and basic, the STAN coat stand is the accessory that will enhance your workspaces

8 large pegs for a perfect respect of the clothes + 2 hooks

Practical umbrella stand (6) + 4 hooks

Weighted base for extra stability (5kg) + water retainer

Quick and easy assembly system without tools (5min)

Compact packaging to reduce the environmental impact

The Stan coat stand is the accessory to buy. With a refined style, this coat rack consists of a head made up of 8 pegs, an umbrella stand and a weighted metal base equipped with a water retainer.

## Simple and basic, the STAN coat stand is the accessory that will enhance your workspaces

| PRODUCT FEATURES        |                                                      |
|-------------------------|------------------------------------------------------|
| Reference               | PMSTAN3 N                                            |
| EAN                     | 3129710011407                                        |
| Materials               | Drum : Epoxy painted steel                           |
|                         | Pegs : ABS                                           |
|                         | Base cover : ABS                                     |
| Color                   | Black                                                |
| Product dimensions      | Height: 68,89 inch                                   |
|                         | Drum: Ø 1,89 inch                                    |
|                         | Base : Ø 13,97 inch                                  |
|                         | Weight : 16,53 lbs                                   |
| Number of pegs          | 8 + 2 hooks                                          |
| Capacity of umbrellas   | 6 + 4 hooks                                          |
| Base                    | Weighted - 11,02 lbs                                 |
| Estimated assembly time | 5 minutes - Without tools or screws                  |
| Origin                  | French design and development - Manufacturing in PRC |
| Guarantee               | 2 years                                              |