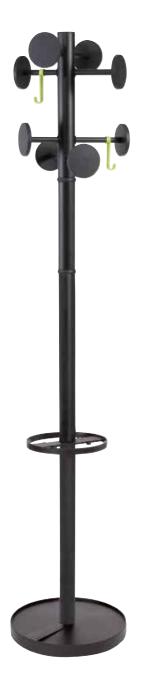

Simple and basic, the STAN coat stand is the accessory that will enhance your workspaces

8 large pegs for a perfect respect of the clothes + 2 hooks

Practical umbrella stand (6) + 4 hooks

Weighted base for extra stability (5kg) + water retainer

Quick and easy assembly system without tools (5min)

Compact packaging to reduce the environmental impact

The Stan coat stand is the accessory to buy. With a refined style, this coat rack consists of a head made up of 8 pegs, an umbrella stand and a weighted metal base equipped with a water retainer.

## Simple and basic, the STAN coat stand is the accessory that will enhance your workspaces

| PRODUCT FEATURES        |                                                      |
|-------------------------|------------------------------------------------------|
| Reference               | PMSTAN3 N                                            |
| EAN                     | 3129710011407                                        |
| Materials               | Drum : Epoxy painted steel                           |
|                         | Pegs : ABS                                           |
|                         | Base cover : ABS                                     |
| Color                   | Black                                                |
| Product dimensions      | Height: 68,89 inch                                   |
|                         | Drum: Ø 1,89 inch                                    |
|                         | Base : Ø 13,97 inch                                  |
|                         | Weight : 16,53 lbs                                   |
| Number of pegs          | 8 + 2 hooks                                          |
| Capacity of umbrellas   | 6 + 4 hooks                                          |
| Base                    | Weighted - 11,02 lbs                                 |
| Estimated assembly time | 5 minutes - Without tools or screws                  |
| Origin                  | French design and development - Manufacturing in PRC |
| Guarantee               | 2 years                                              |