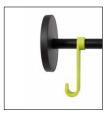

Simple and basic, the STAN coat stand is the accessory that will enhance your workspaces

8 large pegs for a perfect respect of the clothes + 2 hooks

Practical umbrella stand (6) + 4 hooks

Weighted base for extra stability (5kg) + water retainer

## Simple and basic, the STAN coat stand is the accessory that will enhance your workspaces

| PRODUCT FEATURES        |                                                      |
|-------------------------|------------------------------------------------------|
| Reference               | PMSTAN3 N                                            |
| EAN                     | 3129710011407                                        |
| Materials               | Drum : Epoxy painted steel                           |
|                         | Pegs : ABS                                           |
|                         | Base cover : ABS                                     |
| Color                   | Black                                                |
| Product dimensions      | Height: 68,89 inch                                   |
|                         | Drum: Ø 1,89 inch                                    |
|                         | Base : Ø 13,97 inch                                  |
|                         | Weight : 16,53 lbs                                   |
| Number of pegs          | 8 + 2 hooks                                          |
| Capacity of umbrellas   | 6 + 4 hooks                                          |
| Base                    | Weighted - 11,02 lbs                                 |
| Estimated assembly time | 5 minutes - Without tools or screws                  |
| Origin                  | French design and development - Manufacturing in PRC |
| Guarantee               | 2 years                                              |