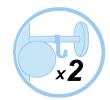

Simple and basic, the STAN coat stand is the accessory that will enhance your workspaces

8 large pegs for a perfect respect of the clothes + 2 hooks

Practical umbrella stand (6) + 4 hooks

Weighted base for extra stability (5kg) + water retainer

## Simple and basic, the STAN coat stand is the accessory that will enhance your workspaces

| PRODUCT FEATURES        |                                                      |
|-------------------------|------------------------------------------------------|
| Reference               | PMSTAN3 N                                            |
| EAN                     | 3129710011407                                        |
| Materials               | Drum : Epoxy painted steel                           |
|                         | Pegs : ABS                                           |
|                         | Base cover : ABS                                     |
| Color                   | Black                                                |
| Product dimensions      | Height: 68,89 inch                                   |
|                         | Drum: Ø 1,89 inch                                    |
|                         | Base : Ø 13,97 inch                                  |
|                         | Weight : 16,53 lbs                                   |
| Number of pegs          | 8 + 2 hooks                                          |
| Capacity of umbrellas   | 6 + 4 hooks                                          |
| Base                    | Weighted - 11,02 lbs                                 |
| Estimated assembly time | 5 minutes - Without tools or screws                  |
| Origin                  | French design and development - Manufacturing in PRC |
| Guarantee               | 2 years                                              |