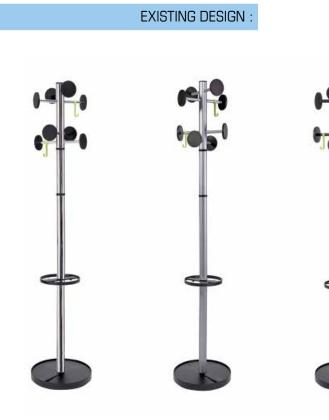

Simple and basic, the STAN coat stand is the accessory that will enhance your workspaces

8 large pegs for a perfect respect of the clothes + 2 hooks

Practical umbrella stand (6) + 4 hooks

Weighted base for extra stability (5kg) + water retainer

Quick and easy assembly system without tools (5min)

Compact packaging to reduce the environmental impact

The Stan coat stand is the accessory to buy. With a refined style, this coat rack consists of a head made up of 8 pegs, an umbrella stand and a weighted metal base equipped with a water retainer.

Combining harmony and elegance, the Stan coat stand will fit perfectly into your work and reception areas...