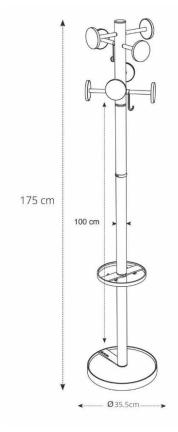

## Simple and basic, the STAN coat stand is the accessory that will enhance your workspaces

| PRODUCT FEATURES        |                                                      |
|-------------------------|------------------------------------------------------|
| Reference               | PMSTAN3 N                                            |
| EAN                     | 3129710011407                                        |
| Materials               | Drum : Epoxy painted steel                           |
|                         | Pegs : ABS                                           |
|                         | Base cover : ABS                                     |
| Color                   | Black                                                |
| Product dimensions      | Height: 68,89 inch                                   |
|                         | Drum: Ø 1,89 inch                                    |
|                         | Base : Ø 13,97 inch                                  |
|                         | Weight : 16,53 lbs                                   |
| Number of pegs          | 8 + 2 hooks                                          |
| Capacity of umbrellas   | 6 + 4 hooks                                          |
| Base                    | Weighted - 11,02 lbs                                 |
| Estimated assembly time | 5 minutes - Without tools or screws                  |
| Origin                  | French design and development - Manufacturing in PRC |
| Guarantee               | 2 years                                              |