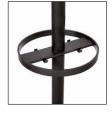

Simple and basic, the STAN coat stand is the accessory that will enhance your workspaces

8 large pegs for a perfect respect of the clothes + 2 hooks

Practical umbrella stand (6) + 4 hooks

Weighted base for extra stability (5kg) + water retainer

Quick and easy assembly system without tools (5min)

Compact packaging to reduce the environmental impact

The Stan coat stand is the accessory to buy. With a refined style, this coat rack consists of a head made up of 8 pegs, an umbrella stand and a weighted metal base equipped with a water retainer.

## Simple and basic, the STAN coat stand is the accessory that will enhance your workspaces

| PRODUCT FEATURES        |                                                      |
|-------------------------|------------------------------------------------------|
| Reference               | PMSTAN3 N                                            |
| EAN                     | 3129710011407                                        |
| Materials               | Drum : Epoxy painted steel                           |
|                         | Pegs : ABS                                           |
|                         | Base cover : ABS                                     |
| Color                   | Black                                                |
| Product dimensions      | Height: 68,89 inch                                   |
|                         | Drum: Ø 1,89 inch                                    |
|                         | Base : Ø 13,97 inch                                  |
|                         | Weight : 16,53 lbs                                   |
| Number of pegs          | 8 + 2 hooks                                          |
| Capacity of umbrellas   | 6 + 4 hooks                                          |
| Base                    | Weighted - 11,02 lbs                                 |
| Estimated assembly time | 5 minutes - Without tools or screws                  |
| Origin                  | French design and development - Manufacturing in PRC |
| Guarantee               | 2 years                                              |