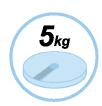

Simple and basic, the STAN coat stand is the accessory that will enhance your workspaces

8 large pegs for a perfect respect of the clothes + 2 hooks

Practical umbrella stand (6) + 4 hooks

Weighted base for extra stability (5kg) + water retainer

## Simple and basic, the STAN coat stand is the accessory that will enhance your workspaces

| PRODUCT FEATURES        |                                                      |
|-------------------------|------------------------------------------------------|
| Reference               | PMSTAN3 N                                            |
| EAN                     | 3129710011407                                        |
| Materials               | Drum : Epoxy painted steel                           |
|                         | Pegs : ABS                                           |
|                         | Base cover : ABS                                     |
| Color                   | Black                                                |
| Product dimensions      | Height: 68,89 inch                                   |
|                         | Drum: Ø 1,89 inch                                    |
|                         | Base : Ø 13,97 inch                                  |
|                         | Weight : 16,53 lbs                                   |
| Number of pegs          | 8 + 2 hooks                                          |
| Capacity of umbrellas   | 6 + 4 hooks                                          |
| Base                    | Weighted - 11,02 lbs                                 |
| Estimated assembly time | 5 minutes - Without tools or screws                  |
| Origin                  | French design and development - Manufacturing in PRC |
| Guarantee               | 2 years                                              |