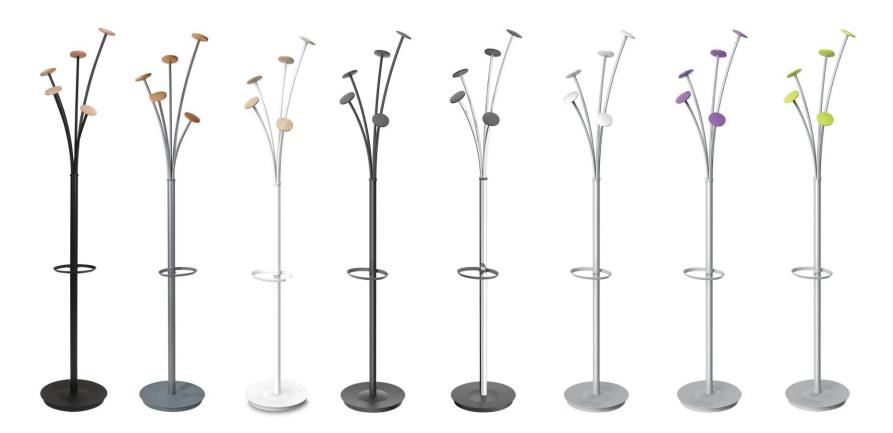

## FESTIVAL Designed coat stand

The Festival coat stand is the essential accessory for your office, lobby or reception room

5 large wooden pegs for a perfect care of the clothes

Smart umbrella stand + hook (Capacity 6)

Weighted base for extra stability (5kg)
+ water retainer
+ Tube 3,8 cm

Quick and easy assembly system without tools (5min)

Compact packaging to reduce the environmental impact

Thanks to the Festival, you can hang your coats, jackets and scarves without wrinkling them and put your umbrellas in one place. This modern coat stand consists of a head with 5 wooden pegs, an umbrella stand and a weighted metal base with a water retainer.

Modern and innovative design for this coat stand that will fit perfectly into all your work and reception areas.

## FESTIVAL Designed coat stand

The Festival coat stand is the essential accessory for your office, lobby or reception room

| PRODUCT FEATURES        |                                                      |
|-------------------------|------------------------------------------------------|
| Code                    | PMFESTW M                                            |
| EAN                     | 3129710017058                                        |
| Materials               | Tube : Epoxy painted steel                           |
|                         | Pegs : Wood                                          |
|                         | Base cover : ABS                                     |
| Color                   | Silver grey - Wood                                   |
| Product dimensions      | Height: 187 cm                                       |
|                         | Tube: Ø 3.8 cm                                       |
|                         | Base : Ø 35.5 cm                                     |
|                         | Weight : N/A kg                                      |
| Number of pegs          | 5                                                    |
| Capacity of umbrellas   | 6                                                    |
| Base                    | Weighted - 5 kg                                      |
| Estimated assembly time | 5 minutes - Without tools or screws                  |
| Origin                  | French design and development - Manufacturing in PRC |
| Guarantee               | 2 years                                              |