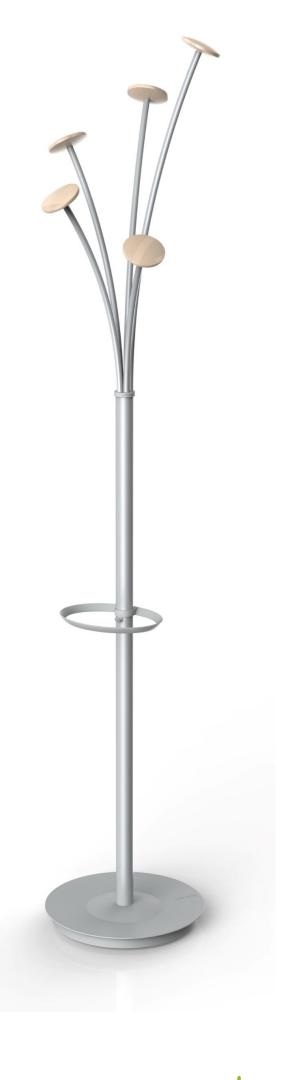

## FESTIVAL Designed coat stand

The Festival coat stand is the essential accessory for your office, lobby or reception room

5 large wooden pegs for a perfect care of the clothes

Smart umbrella stand + hook (Capacity 6)

Weighted base for extra stability (5kg)
+ water retainer
+ Tube 3,8 cm

Quick and easy assembly system without tools (5min)

Compact packaging to reduce the environmental impact

Thanks to the Festival, you can hang your coats, jackets and scarves without wrinkling them and put your umbrellas in one place. This modern coat stand consists of a head with 5 wooden pegs, an umbrella stand and a weighted metal base with a water retainer.

Modern and innovative design for this coat stand that will fit perfectly into all your work and reception areas.

## FESTIVAL Designed coat stand

The Festival coat stand is the essential accessory for your office, lobby or reception room

| PRODUCT FEATURES        |                                                      |
|-------------------------|------------------------------------------------------|
| Code                    | PMFESTW M                                            |
| EAN                     | 3129710017058                                        |
| Materials               | Tube : Epoxy painted steel                           |
|                         | Pegs : Wood                                          |
|                         | Base cover : ABS                                     |
| Color                   | Silver grey - Wood                                   |
| Product dimensions      | Height: 187 cm                                       |
|                         | Tube: Ø 3.8 cm                                       |
|                         | Base : Ø 35.5 cm                                     |
|                         | Weight : N/A kg                                      |
| Number of pegs          | 5                                                    |
| Capacity of umbrellas   | 6                                                    |
| Base                    | Weighted - 5 kg                                      |
| Estimated assembly time | 5 minutes - Without tools or screws                  |
| Origin                  | French design and development - Manufacturing in PRC |
| Guarantee               | 2 years                                              |