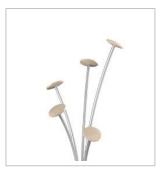

## FESTIVAL Designed coat stand

The Festival coat stand is the essential accessory for your office, lobby or reception room

5 large wooden pegs for a perfect care of the clothes

Smart umbrella stand + hook (Capacity 6)

Weighted base for extra stability (5kg)
+ water retainer
+ Tube 3,8 cm

Quick and easy assembly system without tools (5min)

Compact packaging to reduce the environmental impact

Thanks to the Festival, you can hang your coats, jackets and scarves without wrinkling them and put your umbrellas in one place. This modern coat stand consists of a head with 5 wooden pegs, an umbrella stand and a weighted metal base with a water retainer.

## FESTIVAL Designed coat stand

The Festival coat stand is the essential accessory for your office, lobby or reception room

| PRODUCT FEATURES        |                                                      |
|-------------------------|------------------------------------------------------|
| Code                    | PMFESTW M                                            |
| EAN                     | 3129710017058                                        |
| Materials               | Tube : Epoxy painted steel                           |
|                         | Pegs : Wood                                          |
|                         | Base cover : ABS                                     |
| Color                   | Silver grey - Wood                                   |
| Product dimensions      | Height: 187 cm                                       |
|                         | Tube: Ø 3.8 cm                                       |
|                         | Base : Ø 35.5 cm                                     |
|                         | Weight : N/A kg                                      |
| Number of pegs          | 5                                                    |
| Capacity of umbrellas   | 6                                                    |
| Base                    | Weighted - 5 kg                                      |
| Estimated assembly time | 5 minutes - Without tools or screws                  |
| Origin                  | French design and development - Manufacturing in PRC |
| Guarantee               | 2 years                                              |