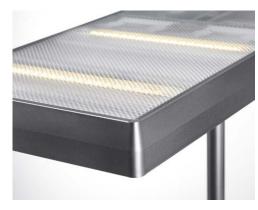

## LED Maxlight

- Professional LED floor lamp
- Direct and indirect illumination: - 67% direct light (33W) - 33% indirect light (17W)
- Direct and indirect light can be operated independently
- Switch "on/off" at the lamp head
- Glare-free technology thanks to diffuser with micro prism structure
- Easy and fast to assemble

LED 50W, 33W direct / 17W indirect

Electrical and photometric data checked by the test center "Swiss Alpine Laboratories for Testing of Energy Efficiency" (S.A.L.T.) at the University of Applied Sciences (HTW) Chur, Switzerland.