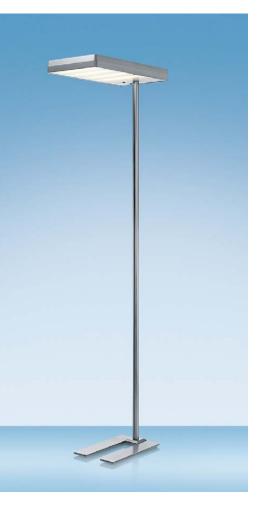

## LED Maxlight

- Professional LED floor lamp
- Direct and indirect illumination: - 67% direct light (33W) - 33% indirect light (17W)
- Direct and indirect light can be operated independently
- Switch "on/off" at the lamp head
- Glare-free technology thanks to diffuser with micro prism structure
- Easy and fast to assemble

Colour rendering index (CRI): Life time: Height: Base: Head of lamp: Net weight: Material: Packaging:

Item number:

50 kWh/1000 h 100 – 240 V AC 3685 Lumen 74 Lumen/Watt 4000 Kelvin (neutral white) 651 Lux (measured 115 cm off table surface) 84 30 000 hours 1900 mm 400 mm length x 250 mm width 550 mm length x 300 mm width 9.8 kg steel, aluminium, ABS, glare shield: polycarbonate white packaging with coloured label