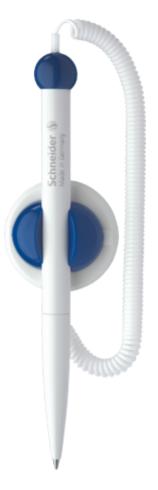

## Schneider Write it

Klick-Fix-Pen M blue

Ballpoint pen with expandable cord and pen holder. Ideal for places where a ballpoint pen is required at a particular location, e.g. at a cash desk, by the telephone, in the car, etc. The Klick-Fix is self-adhesive and its jaws can be turned to any required position. Writing colour blue. With replaceable refill Express 775 Medium (M). Waterproof according to ink standard ISO 12757-2. The wear-resistant stainless steel tip guarantees that the large ink supply can be fully used and does not smear.