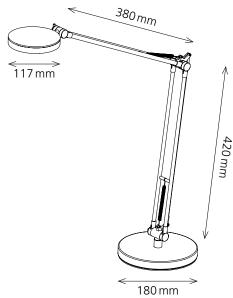

Life time: 30 000 hours
Extension: max. 580 mm
Height: max. 700 mm
Base: Ø 180 mm
Head of lamp: Ø 117 mm
Net weight: 1.610 kg

Material: metal (aluminium and steel), ABS Packaging: 4-coloured sales packaging