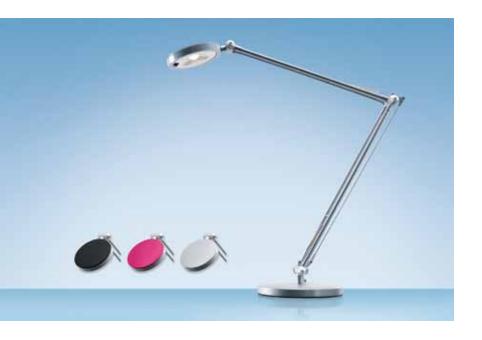

## LED 4 you

- A hint of urban elegance flows around this LED lamp with its clear lines
- "3 in 1": Supplied with 3 interchangeable head of lamp covers: silver, black, raspberry
- Long extension thanks to its double arm made of aluminium
- Lamp head vertically adjustable

## Technical data:

Type of bulb: LED 4.8W

Voltage: 100 – 240 Volt AC Luminous flux: 350 Lumen

Colour temperature: 5000 Kelvin (neutral white)

Maximum illuminance: 491 Lux

(measured 50 cm off table surface)