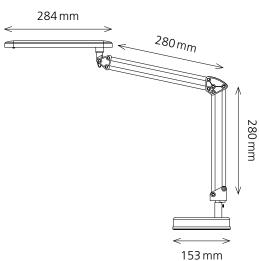

Maximum illuminance: 836 Lux

(measured 40 cm off table surface)

Colour rendering index (CRI):

Life time: 20000 hours Extension: max. 670 mm Height: max. 600 mm Arm: 280 mm x 280 mm

Base: Ø 153 mm

Clamp: opening 10 – 50 mm

Head of lamp: 284 mm length x 45 mm width Net weight: 1.9 kg with base, 400 g with clamp

Material: ABS, aluminium, metal Packaging: 4-coloured sales packaging

Item number: h5010640 black with base

h5010641 silver with base