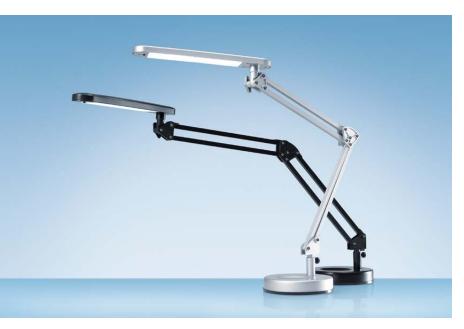

## LED 4 Stars

- Classic office lamp with a large extension
- LED 4 Stars' various joints allow to move it smoothly into any position
- Light head horizontally and vertically pivotable
- Excellent illumination with a small power consumption
- Available in 2 versions: with base or with clamp